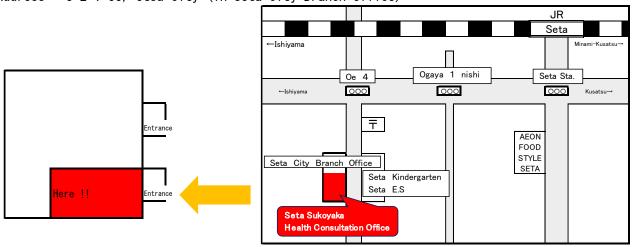

©Location (See map below) Zip code 520-2141 Address 3-2-1 Oe, Otsu city (in Seta City Branch Office)